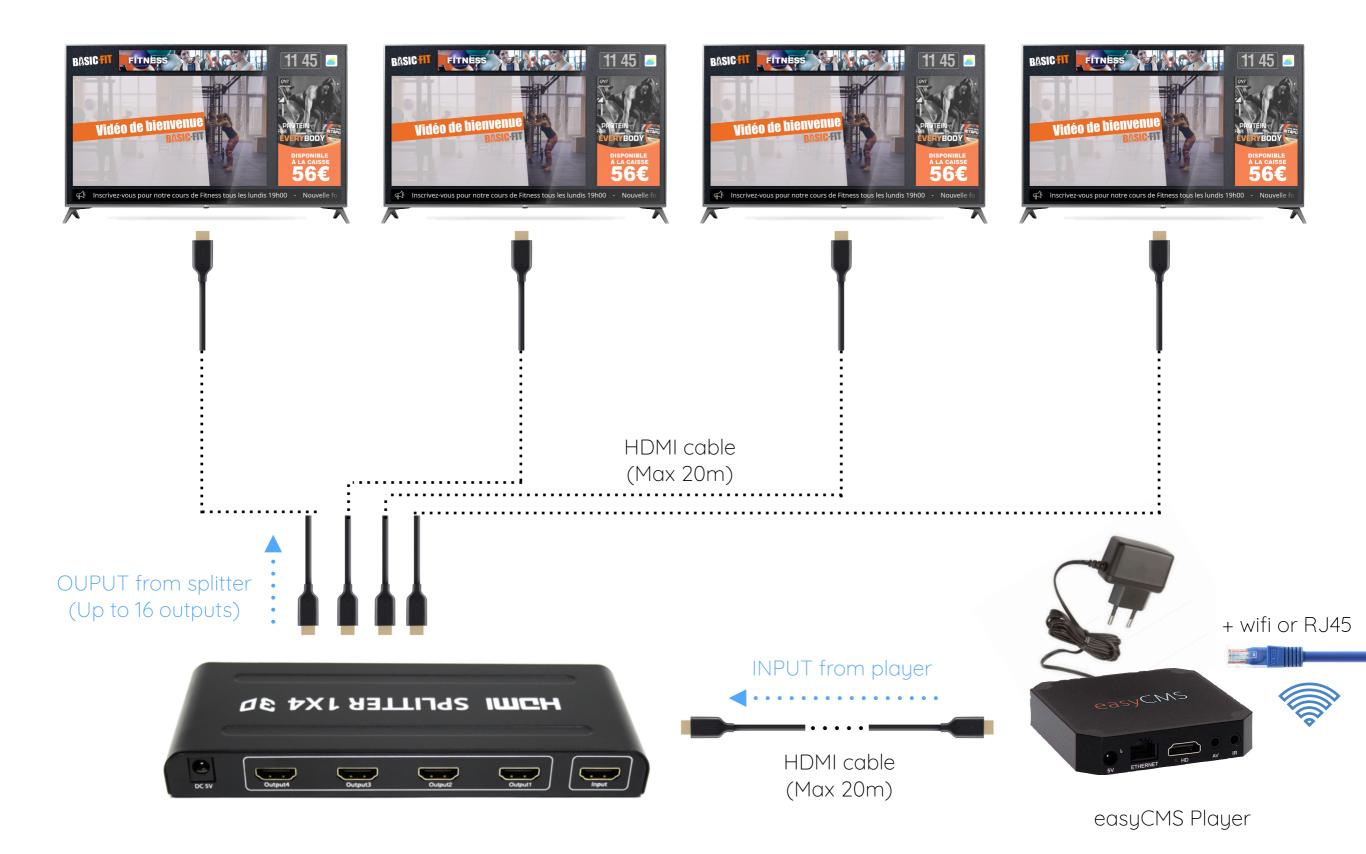

## Splitters.

Custom templates

Our powerful yet easy-to-use solution allows you to make your screens really versatile and display dynamic data and pre-programmed playlists.

## Custom templates.

## Custom templates.

User Friendly