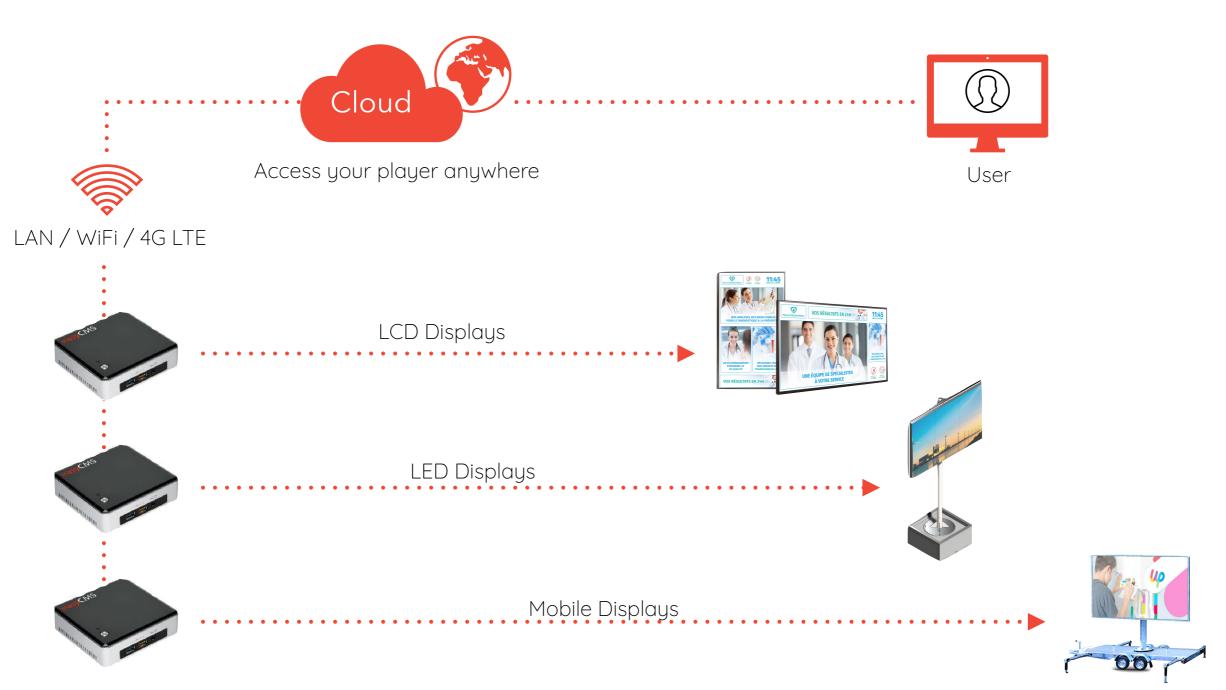

How it works?

#### Content management made easy.

EasyCMS is connected to the "Cloud" allowing you to manage your content remotely. Thanks to a user friendly interface accessible via a web browser, you can control your screens instantly.

## How it works.

Content management facilitated. All EasyCMS screens are delivered with a CMS linked to the "**Cloud**" allowing our customers to manage their contents remotely. Thanks to an interface

**Content** images, video, RSS feeds, Widgets and other files