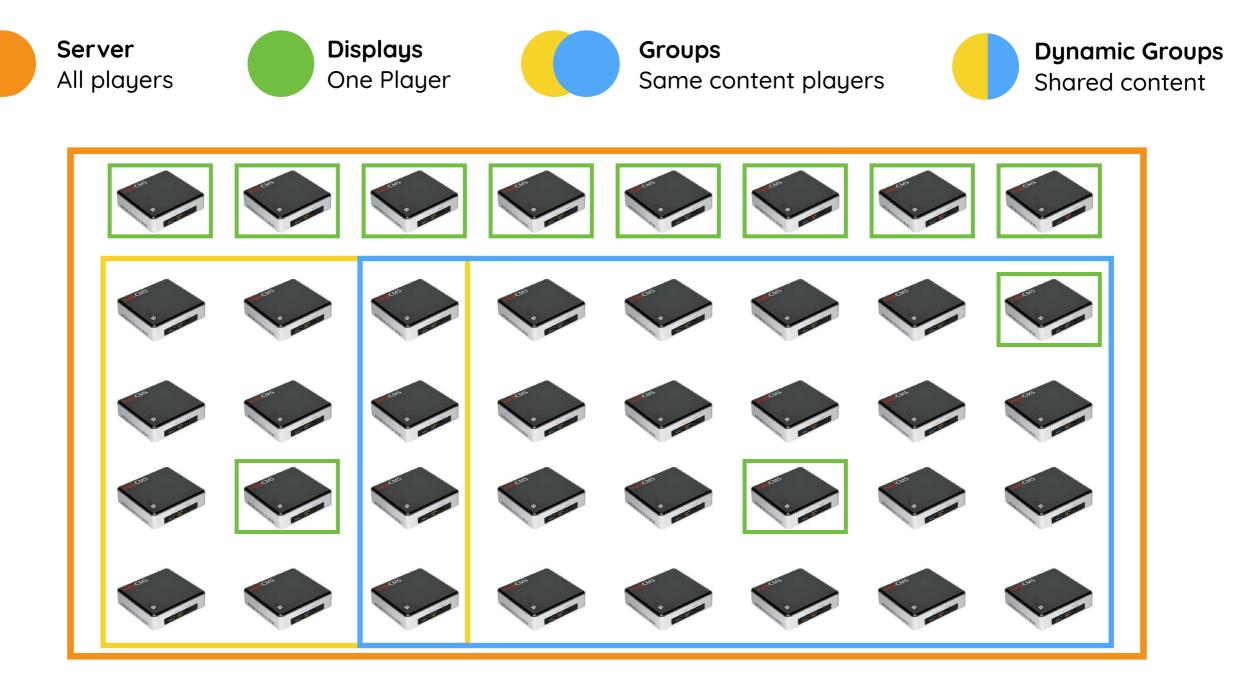

## User management.

Managing from 1 to 1000 screens is simple and effective. Managing large screen networks is facilitated by creating dynamic groups and groups while leaving the ability to manage screens individually. Our specialists set up a suitable network structure for you.

## Network Management.

Managing from 1 to 1000 screens is simple and effective. Managing large screen networks is facilitated by creating dynamic groups and groups while leaving the ability to manage screens individually. Our specialists set up a suitable network structure for you.

For example: 10 screens are in Paris, 15 in Marseilles, 12 in Lille. A screen group will be created for each city. But the screens of Paris and Lille although separated into 2 groups will be part of a subgroup "Nord of France" when identical content for Paris and Lille must be broadcast on these screens.