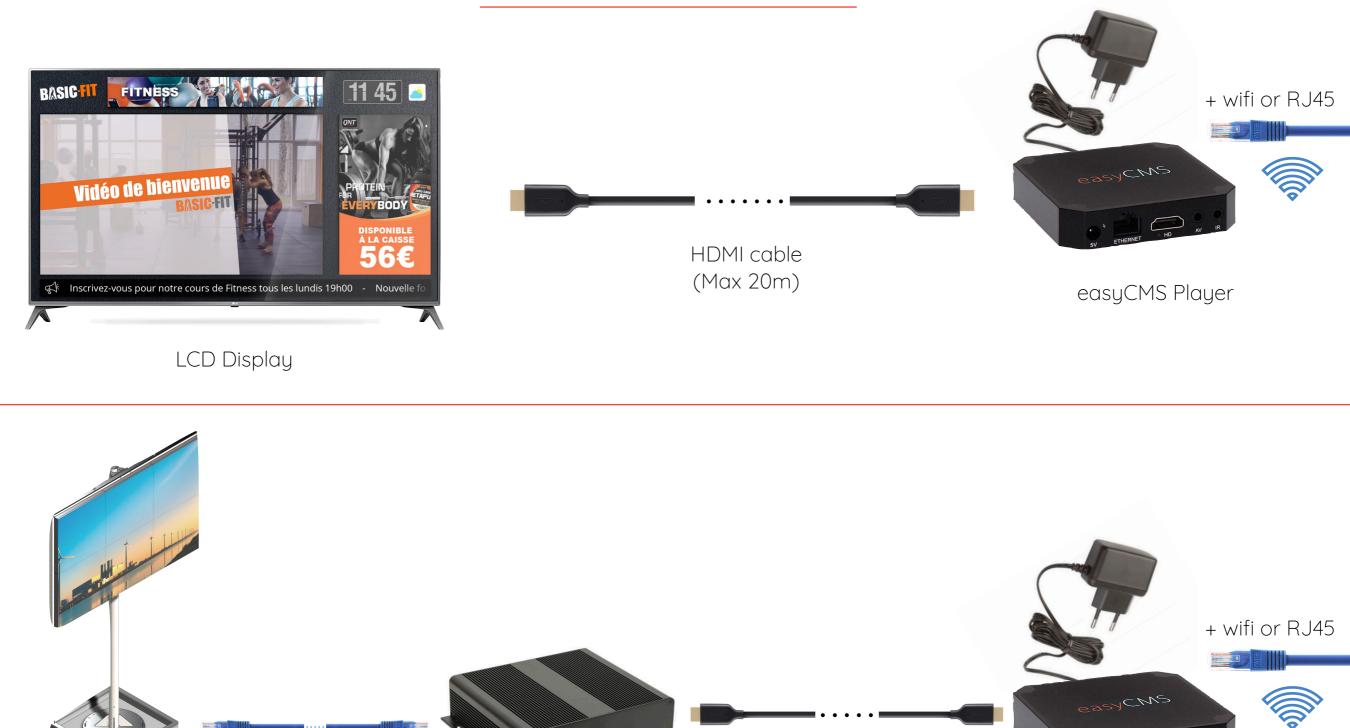

## How to connect.

Sending Card

(LED Controller)

HDMI cable

(Max 20m)

(or DVI/HDMI)

easyCMS

easyCMS Player

LED Display (all types)

RJ45 cable

(Max 90m)