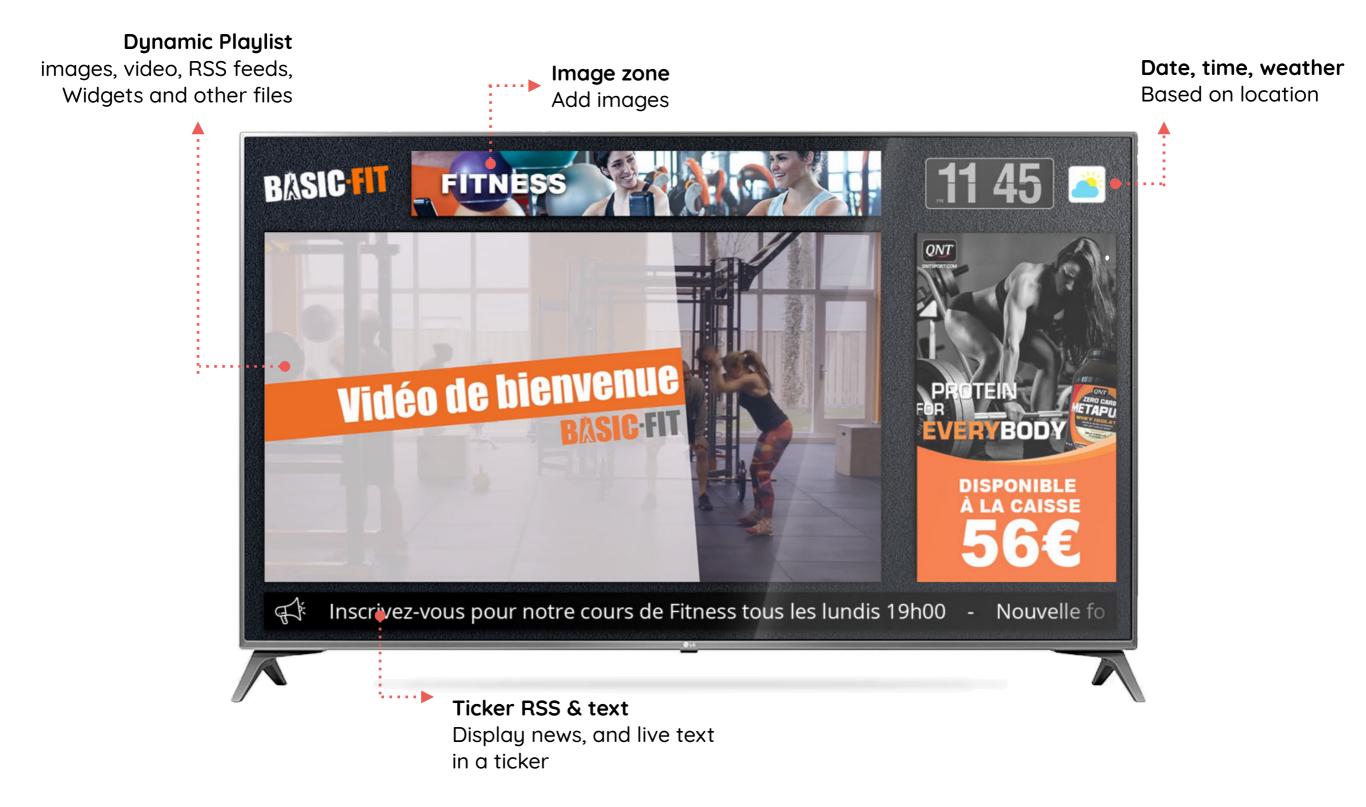

## Splitters.

Custom templates

Our powerful yet easy-to-use solution allows you to make your screens really versatile and display dynamic data and pre-programmed playlists.

## Custom templates.

## Custom templates.

User Friendly