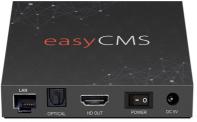

## How to connect.

Sending Card

(LED Controller)

HDMI cable

(Max 20m)

(or DVI/HDMI)

easyCMS

easyCMS Player

LED Display (all types)

RJ45 cable

(Max 90m)