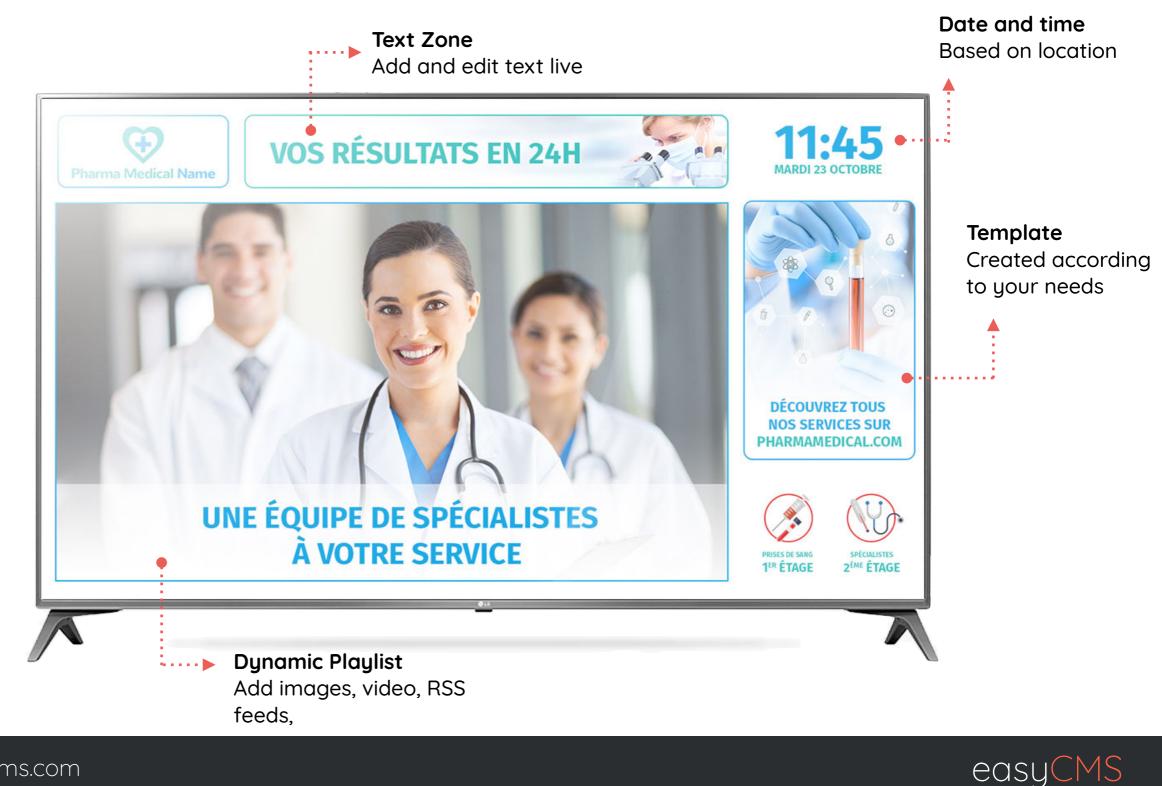

## Splitters.

Custom templates

Our powerful yet easy-to-use solution allows you to make your screens really versatile and display dynamic data and pre-programmed playlists.

## Custom templates.

## Custom templates.

User Friendly