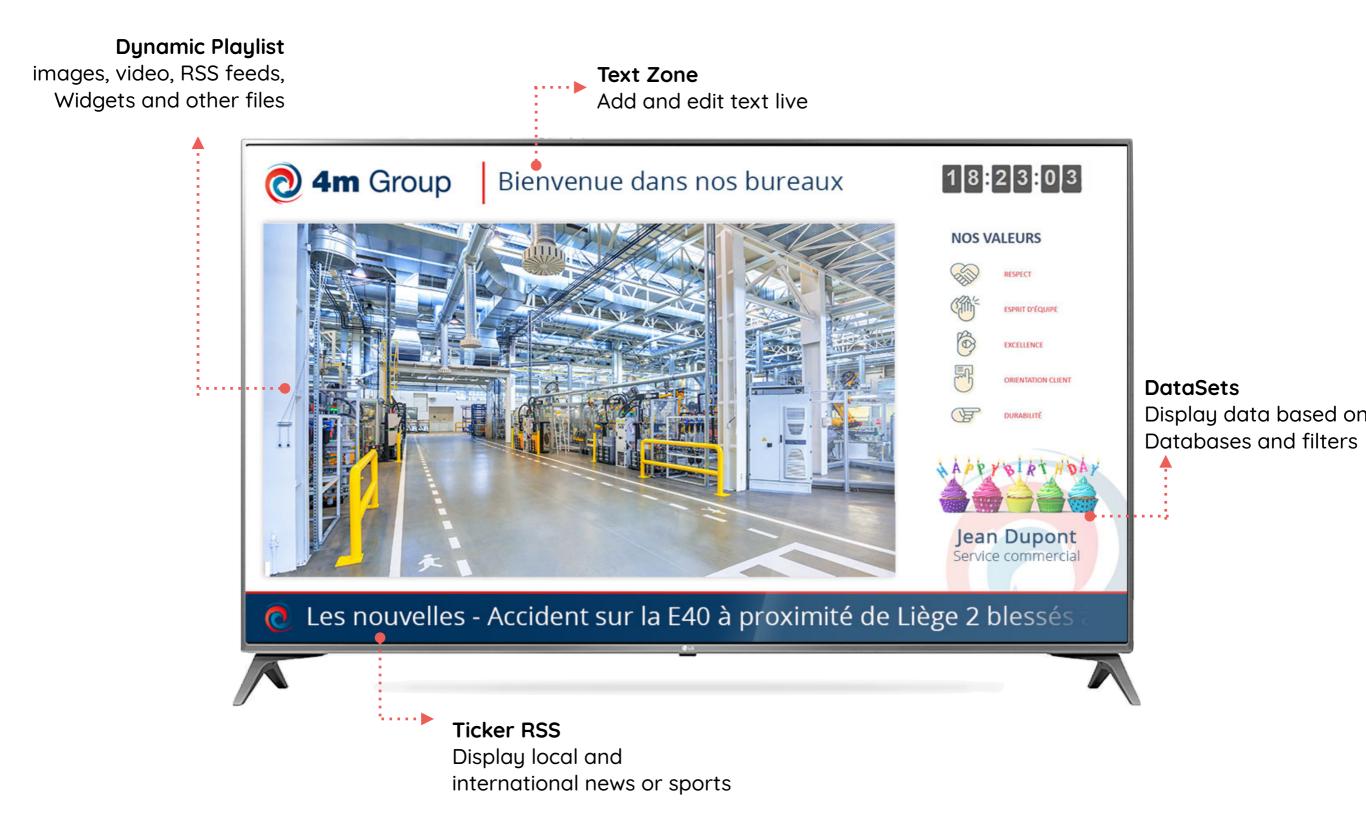

## Splitters.

Custom templates

Our powerful yet easy-to-use solution allows you to make your screens really versatile and display dynamic data and pre-programmed playlists.

## Custom templates.

## Custom templates.

User Friendly