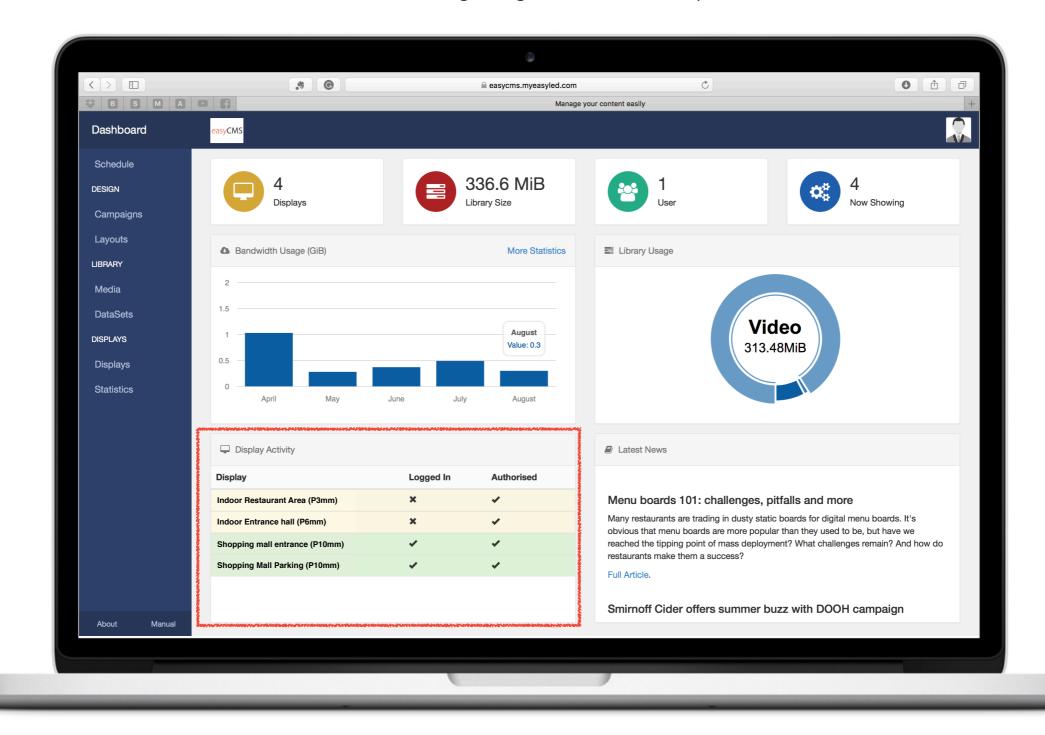

#### Keep an eye on your network!

A dashboard informs you of the status of your screens, to make sure everything is online and up to date.

**Create your promotions quickly and easily!** Thanks to a WYSIWYG interface, the creation of layout is fast and easy, get your message across quickly.