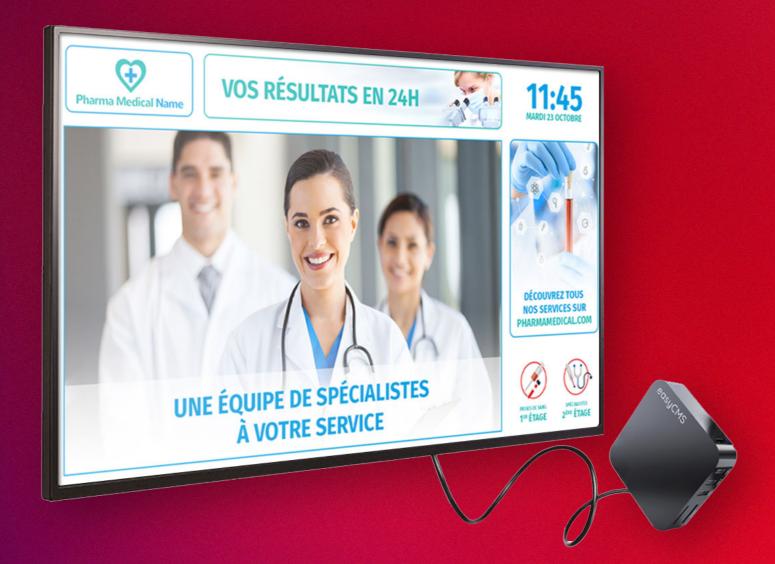

#### Content management made easy.

EasyCMS is connected to the "Cloud" allowing you to manage your content remotely. Thanks to a user friendly interface accessible via a web browser, you can control your screens instantly.

## How it works.

Content management facilitated. All EasyCMS screens are delivered with a CMS linked to the "**Cloud**" allowing our customers to manage their contents remotely. Thanks to an interface

**Content** images, video, RSS feeds, Widgets and other files