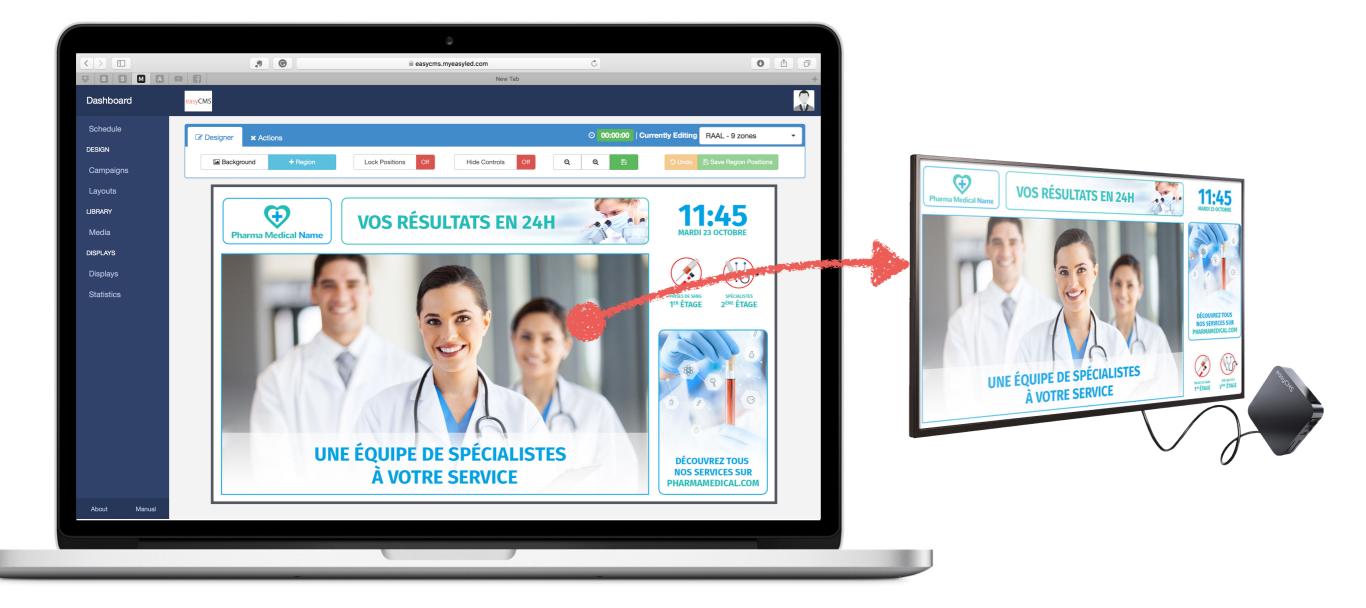

#### Content management made easy.

EasyCMS is connected to the "Cloud" allowing you to manage your content remotely. Thanks to a user friendly interface accessible via a web browser, you can control your screens instantly.

## How it works.

Content management facilitated. All EasyCMS screens are delivered with a CMS linked to the "**Cloud**" allowing our customers to manage their contents remotely. Thanks to an interface

**Content** images, video, RSS feeds, Widgets and other files