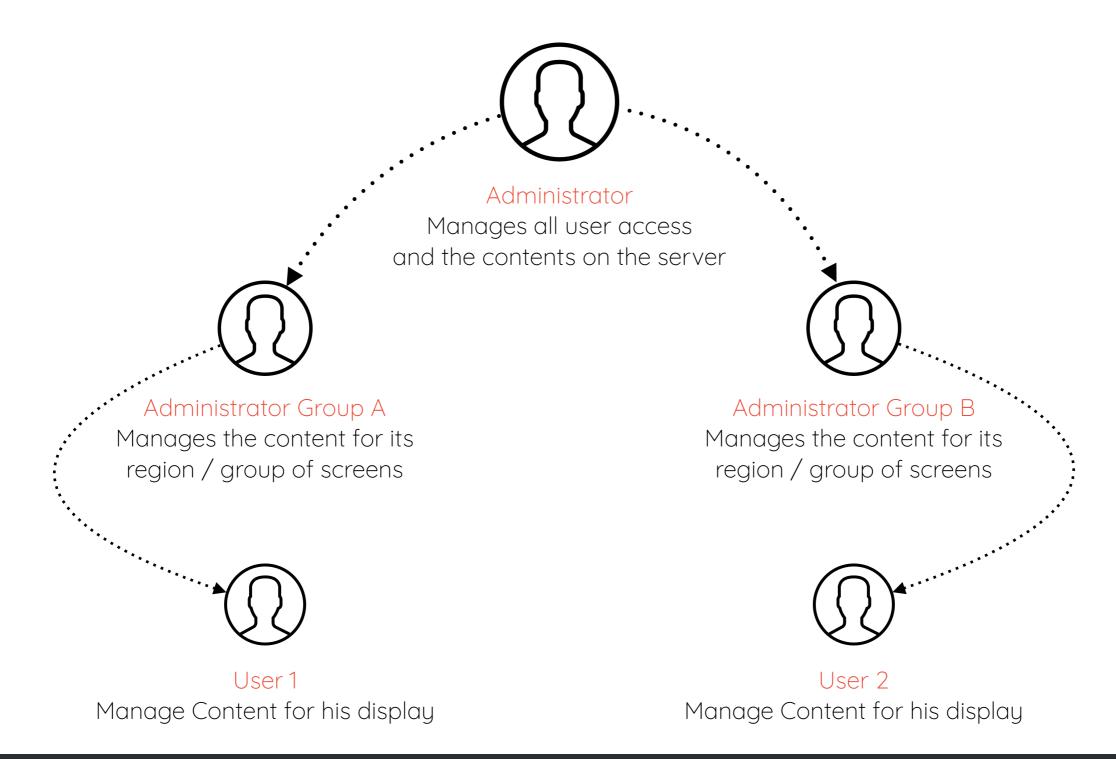

## User management.

Managing from 1 to 1000 screens is simple and effective. Managing large screen networks is facilitated by creating dynamic groups and groups while leaving the ability to manage screens individually. Our specialists set up a suitable network structure for you.

## Network Management.

Managing from 1 to 1000 screens is simple and effective. Managing large screen networks is facilitated by creating dynamic groups and groups while leaving the ability to manage screens individually. Our specialists set up a suitable network structure for you.

For example: 10 screens are in Paris, 15 in Marseilles, 12 in Lille. A screen group will be created for each city. But the screens of Paris and Lille although separated into 2 groups will be part of a subgroup "Nord of France" when identical content for Paris and Lille must be broadcast on these screens.