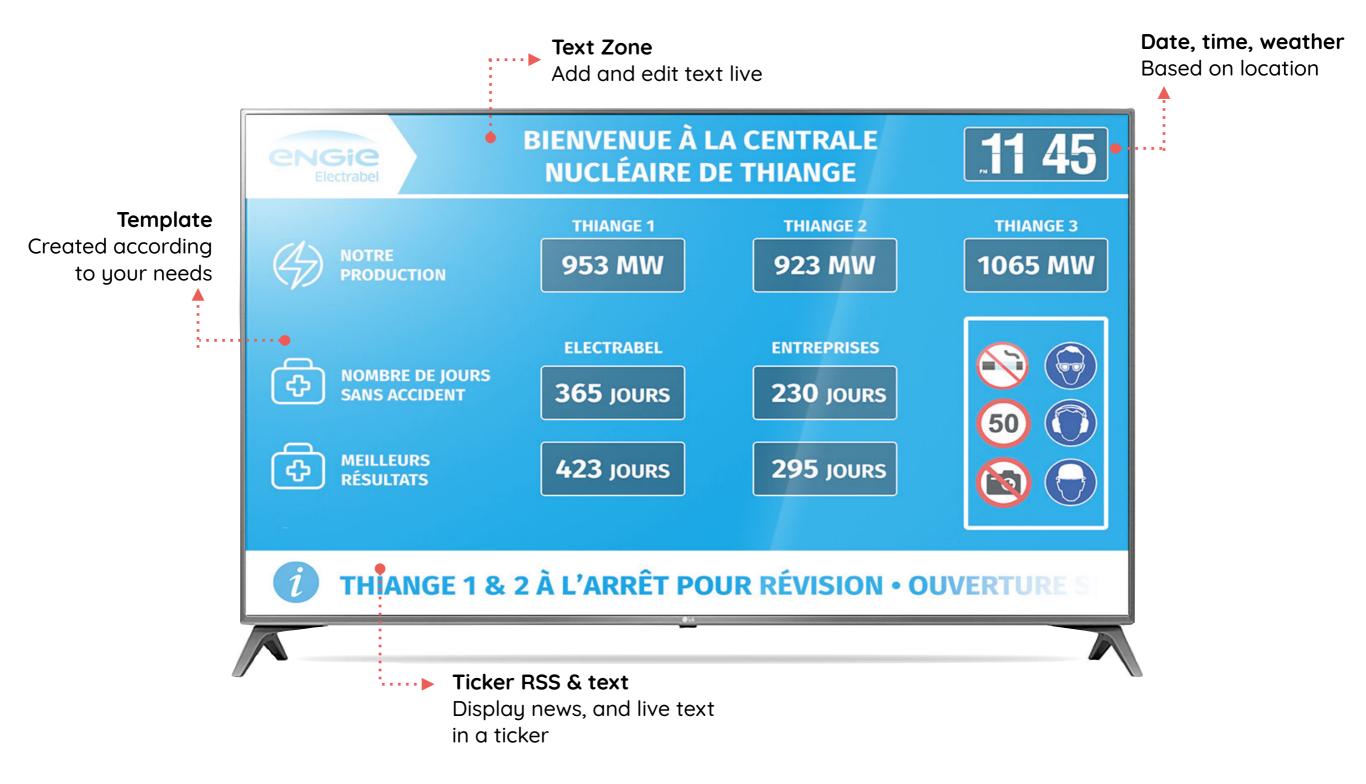

## Splitters.

Custom templates

Our powerful yet easy-to-use solution allows you to make your screens really versatile and display dynamic data and pre-programmed playlists.

## Custom templates.

## Custom templates.

User Friendly