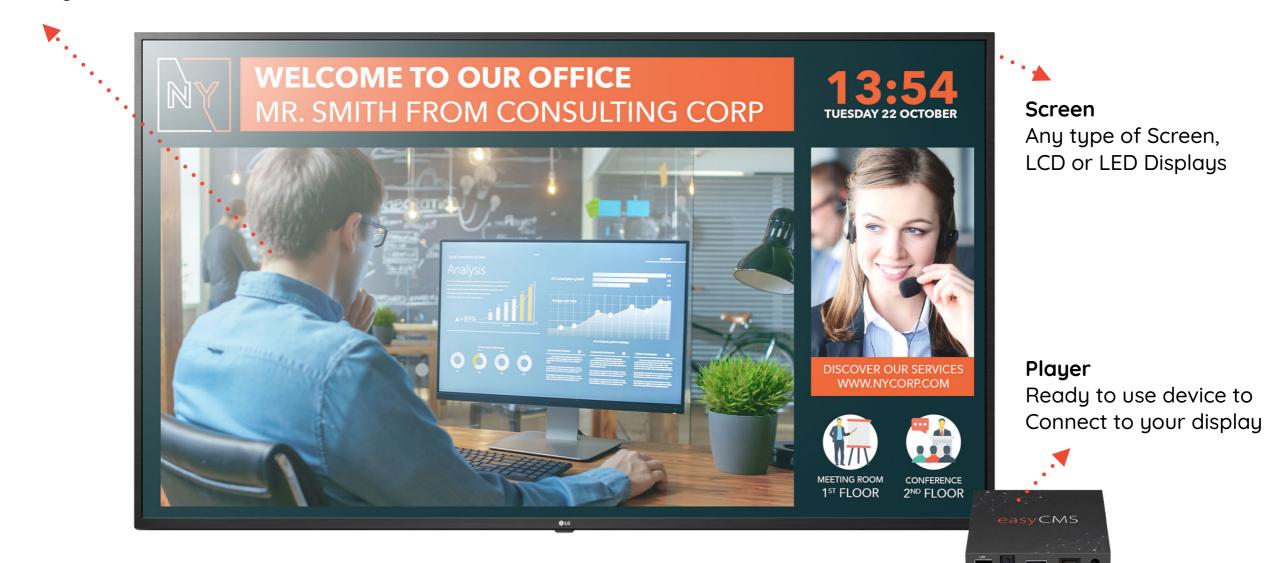

## How to connect.

Sending Card

(LED Controller)

HDMI cable

(Max 20m)

(or DVI/HDMI)

easyCMS

easyCMS Player

LED Display (all types)

RJ45 cable

(Max 90m)